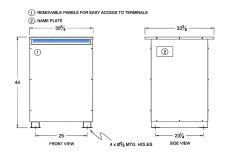

#### SCHEMATIC/DIAGRAM AND DIMENSION PICTURES

Three Phase Autotransformer with a capacity of 225kVA, transforming 115Y Volts to 347Y Volts