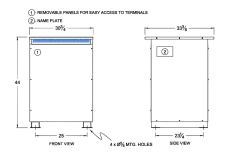

#### SCHEMATIC/DIAGRAM AND DIMENSION PICTURES

Three Phase Autotransformer with a capacity of 225kVA, transforming 380Y Volts to 115Y Volts