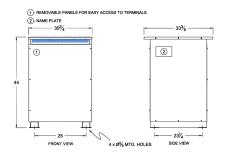

#### SCHEMATIC/DIAGRAM AND DIMENSION PICTURES

Three Phase Autotransformer with a capacity of 225kVA, transforming 380Y Volts to 115Y Volts

#### PRODUCT SPECIFICATIONS

| PRODUCT SPECIFICATIONS     |                                                                                       |
|----------------------------|---------------------------------------------------------------------------------------|
| Weight                     | 1025 lbs                                                                              |
| Phases                     | <u>3</u>                                                                              |
| kVA                        | 225                                                                                   |
| Connection                 | 3PhA-NT-1                                                                             |
| Primary Voltage            | 380                                                                                   |
| Primary Max Current        | 341.9A                                                                                |
| Primary Markings           | H1-H2-H3                                                                              |
| Primary Terminals          | <u>Pads</u>                                                                           |
| Secondary Voltage          | 115                                                                                   |
| Secondary Max Current      | <u>1129.6A</u>                                                                        |
| Secondary Markings         | <u>X1-X2-X3</u>                                                                       |
| Secondary Terminals        | Pads                                                                                  |
| Primary Taps               | N/A                                                                                   |
| Conductor Material         | Aluminum                                                                              |
| Insulation Class           | 220°C (Class H)                                                                       |
| BIL (Insulation) Level     | <u>10kV</u>                                                                           |
| Efficiency (@35% Load) %   | N/A                                                                                   |
| Impedance Range            | 2.5 - 4.5%                                                                            |
| Sound (db)                 | 60                                                                                    |
| Enclosure Type             | NEMA 3R Indoor                                                                        |
| Enclosure Size             | E3R-8                                                                                 |
| Finish/Colour              | Polyester Powder Coat - ANSI/ASA 61 Grey                                              |
| Standards & Certifications | CSA Certified File No. LR34493, UL Listed File No. E108255, ISO 9001:2015  Registered |