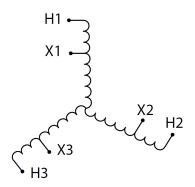

#### SCHEMATIC/DIAGRAM AND DIMENSION PICTURES

Three Phase Autotransformer with a capacity of 225kVA, transforming 380Y Volts to 115Y Volts

#### PRODUCT SPECIFICATIONS

| PRODUCT SPECIFICATIONS     |                                                                                       |
|----------------------------|---------------------------------------------------------------------------------------|
| Weight                     | 1025 lbs                                                                              |
| Phases                     | <u>3</u>                                                                              |
| kVA                        | 225                                                                                   |
| Connection                 | 3PhA-NT-1                                                                             |
| Primary Voltage            | 380                                                                                   |
| Primary Max Current        | 341.9A                                                                                |
| Primary Markings           | H1-H2-H3                                                                              |
| Primary Terminals          | <u>Pads</u>                                                                           |
| Secondary Voltage          | 115                                                                                   |
| Secondary Max Current      | <u>1129.6A</u>                                                                        |
| Secondary Markings         | <u>X1-X2-X3</u>                                                                       |
| Secondary Terminals        | Pads                                                                                  |
| Primary Taps               | N/A                                                                                   |
| Conductor Material         | Aluminum                                                                              |
| Insulation Class           | 220°C (Class H)                                                                       |
| BIL (Insulation) Level     | <u>10kV</u>                                                                           |
| Efficiency (@35% Load) %   | N/A                                                                                   |
| Impedance Range            | 2.5 - 4.5%                                                                            |
| Sound (db)                 | 60                                                                                    |
| Enclosure Type             | NEMA 3R Indoor                                                                        |
| Enclosure Size             | E3R-8                                                                                 |
| Finish/Colour              | Polyester Powder Coat - ANSI/ASA 61 Grey                                              |
| Standards & Certifications | CSA Certified File No. LR34493, UL Listed File No. E108255, ISO 9001:2015  Registered |