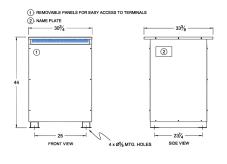

#### SCHEMATIC/DIAGRAM AND DIMENSION PICTURES

Three Phase Autotransformer with a capacity of 225kVA, transforming 380Y Volts to 115Y Volts