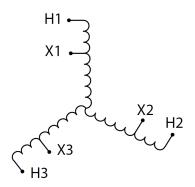

#### SCHEMATIC/DIAGRAM AND DIMENSION PICTURES

Three Phase Autotransformer with a capacity of 225kVA, transforming 380Y Volts to 115Y Volts

#### PRODUCT SPECIFICATIONS

| PRODUCT SPECIFICATIONS     |                                                                                      |
|----------------------------|--------------------------------------------------------------------------------------|
| Weight                     | 1025 lbs                                                                             |
| Phases                     | <u>3</u>                                                                             |
| kVA                        | 225                                                                                  |
| Connection                 | 3PhA-NT-1                                                                            |
| Primary Voltage            | 380                                                                                  |
| Primary Max Current        | <u>341.9A</u>                                                                        |
| Primary Markings           | <u>H1-H2-H3</u>                                                                      |
| Primary Terminals          | <u>Pads</u>                                                                          |
| Secondary Voltage          | 115                                                                                  |
| Secondary Max Current      | 1129.6A                                                                              |
| Secondary Markings         | <u>X1-X2-X3</u>                                                                      |
| Secondary Terminals        | <u>Pads</u>                                                                          |
| Primary Taps               | N/A                                                                                  |
| Conductor Material         | Aluminum                                                                             |
| Insulation Class           | 220°C (Class H)                                                                      |
| BIL (Insulation) Level     | <u>10kV</u>                                                                          |
| Efficiency (@35% Load) %   | N/A                                                                                  |
| Impedance Range            | <u>2.5 - 4.5%</u>                                                                    |
| Sound (db)                 | 60                                                                                   |
| Enclosure Type             | NEMA 3R Indoor                                                                       |
| Enclosure Size             | <u>E3R-8</u>                                                                         |
| Finish/Colour              | Polyester Powder Coat - ANSI/ASA 61 Grey                                             |
| Standards & Certifications | CSA Certified File No. LR34493, UL Listed File No. E108255, ISO 9001:2015 Registered |