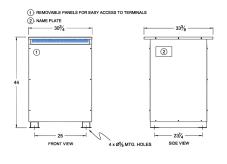

#### SCHEMATIC/DIAGRAM AND DIMENSION PICTURES

Three Phase Autotransformer with a capacity of 225kVA, transforming 440Y Volts to 115Y Volts