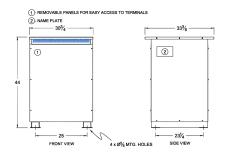

#### SCHEMATIC/DIAGRAM AND DIMENSION PICTURES

Three Phase Autotransformer with a capacity of 225kVA, transforming 480Y Volts to 115Y Volts