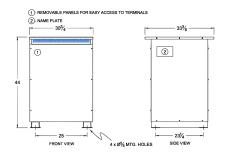

#### SCHEMATIC/DIAGRAM AND DIMENSION PICTURES

Three Phase Autotransformer with a capacity of 300kVA, transforming 110Y Volts to 240Y Volts