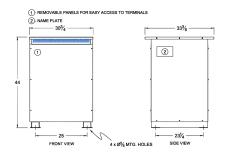

#### SCHEMATIC/DIAGRAM AND DIMENSION PICTURES

Three Phase Autotransformer with a capacity of 300kVA, transforming 110Y Volts to 240Y Volts