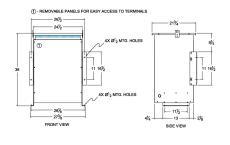

#### SCHEMATIC/DIAGRAM AND DIMENSION PICTURES

Three Phase Autotransformer with a capacity of 75kVA, transforming 115Y Volts to 380Y Volts