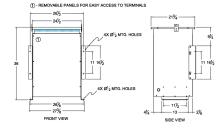

# SCHEMATIC/DIAGRAM AND DIMENSION PICTURES

Three Phase Autotransformer with a capacity of 112.5kVA, transforming 115Y Volts to 240Y Volts

**OFFICIAL QUOTE** 