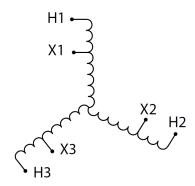

#### SCHEMATIC/DIAGRAM AND DIMENSION PICTURES

Three Phase Autotransformer with a capacity of 112.5kVA, transforming 115Y Volts to 240Y Volts

#### **PRODUCT SPECIFICATIONS**

| Weight                     | 362 lbs                                                                              |
|----------------------------|--------------------------------------------------------------------------------------|
|                            |                                                                                      |
| Phases                     | 3                                                                                    |
| kVA                        | 112.5                                                                                |
| Connection                 | 3PhA-NT-1                                                                            |
| Primary Voltage            | <u>115</u>                                                                           |
| Primary Max Current        | <u>564.8A</u>                                                                        |
| Primary Markings           | <u>X1-X2-X3</u>                                                                      |
| Primary Terminals          | Pads                                                                                 |
| Secondary Voltage          | 240                                                                                  |
| Secondary Max Current      | 270.6A                                                                               |
| Secondary Markings         | <u>H1-H2-H3</u>                                                                      |
| Secondary Terminals        | 600MCM-2                                                                             |
| Primary Taps               | N/A                                                                                  |
| Conductor Material         | Aluminum                                                                             |
| Insulation Class           | 220°C (Class H)                                                                      |
| BIL (Insulation) Level     | <u>10kV</u>                                                                          |
| Efficiency (@35% Load) %   | N/A                                                                                  |
| Impedance Range            | 1.5 – 3.5%                                                                           |
| Sound (db)                 | <u>55</u>                                                                            |
| Enclosure Type             | NEMA 3R Indoor                                                                       |
| Enclosure Size             | E3R-7                                                                                |
| Finish/Colour              | Polyester Powder Coat - ANSI/ASA 61 Grey                                             |
| Standards & Certifications | CSA Certified File No. LR34493, UL Listed File No. E108255, ISO 9001:2015 Registered |