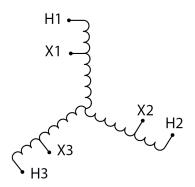

#### SCHEMATIC/DIAGRAM AND DIMENSION PICTURES

Three Phase Autotransformer with a capacity of 112.5kVA, transforming 115Y Volts to 240Y Volts

### **PRODUCT SPECIFICATIONS**

| PRODUCT SPECIFICATIONS     |                                                                                      |
|----------------------------|--------------------------------------------------------------------------------------|
| Weight                     | 362 lbs                                                                              |
| Phases                     | <u>3</u>                                                                             |
| kVA                        | 112.5                                                                                |
| Connection                 | 3PhA-NT-1                                                                            |
| Primary Voltage            | 115                                                                                  |
| Primary Max Current        | <u>564.8A</u>                                                                        |
| Primary Markings           | <u>X1-X2-X3</u>                                                                      |
| Primary Terminals          | <u>Pads</u>                                                                          |
| Secondary Voltage          | 240                                                                                  |
| Secondary Max Current      | 270.6A                                                                               |
| Secondary Markings         | <u>H1-H2-H3</u>                                                                      |
| Secondary Terminals        | 600MCM-2                                                                             |
| Primary Taps               | N/A                                                                                  |
| Conductor Material         | Aluminum                                                                             |
| Insulation Class           | 220°C (Class H)                                                                      |
| BIL (Insulation) Level     | <u>10kV</u>                                                                          |
| Efficiency (@35% Load) %   | N/A                                                                                  |
| Impedance Range            | 1.5 - 3.5%                                                                           |
| Sound (db)                 | <u>55</u>                                                                            |
| Enclosure Type             | NEMA 3R Indoor                                                                       |
| Enclosure Size             | <u>E3R-7</u>                                                                         |
| Finish/Colour              | Polyester Powder Coat - ANSI/ASA 61 Grey                                             |
| Standards & Certifications | CSA Certified File No. LR34493, UL Listed File No. E108255, ISO 9001:2015 Registered |