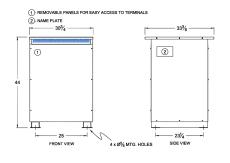

#### SCHEMATIC/DIAGRAM AND DIMENSION PICTURES

Three Phase Autotransformer with a capacity of 112.5kVA, transforming 115Y Volts to 416Y Volts