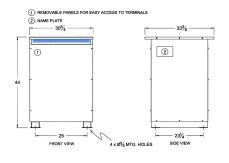

#### SCHEMATIC/DIAGRAM AND DIMENSION PICTURES

Three Phase Autotransformer with a capacity of 112.5kVA, transforming 115Y Volts to 600Y Volts