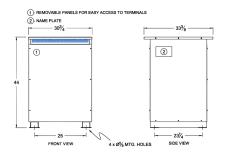

#### SCHEMATIC/DIAGRAM AND DIMENSION PICTURES

Three Phase Autotransformer with a capacity of 112.5kVA, transforming 115Y Volts to 600Y Volts