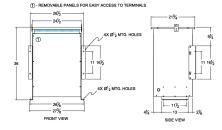

# SCHEMATIC/DIAGRAM AND DIMENSION PICTURES

Three Phase Autotransformer with a capacity of 112.5kVA, transforming 230Y Volts to 460Y Volts

**OFFICIAL QUOTE** 