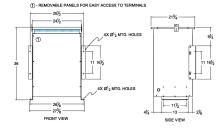

# SCHEMATIC/DIAGRAM AND DIMENSION PICTURES

Three Phase Autotransformer with a capacity of 112.5kVA, transforming 277Y Volts to 600Y Volts

**OFFICIAL QUOTE** 

## 112KVA 277 VOLTS TO 600 VOLTS THREE PHASE AUTOTRANSFORMER