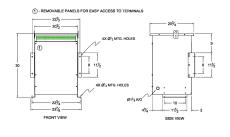

#### **SCHEMATIC/DIAGRAM AND DIMENSION PICTURES**

Three Phase Autotransformer with a capacity of 112.5kVA, transforming 400Y Volts to 220Y Volts