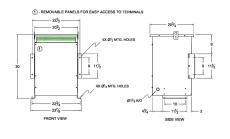

#### SCHEMATIC/DIAGRAM AND DIMENSION PICTURES

Three Phase Autotransformer with a capacity of 112.5kVA, transforming 400Y Volts to 220Y Volts