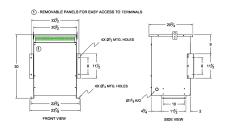

#### **SCHEMATIC/DIAGRAM AND DIMENSION PICTURES**

Three Phase Autotransformer with a capacity of 112.5kVA, transforming 400Y Volts to 220Y Volts