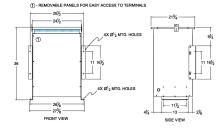

# SCHEMATIC/DIAGRAM AND DIMENSION PICTURES

Three Phase Autotransformer with a capacity of 112.5kVA, transforming 415Y Volts to 220Y Volts

**OFFICIAL QUOTE** 