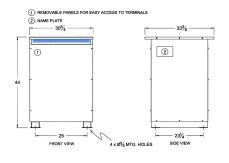

#### SCHEMATIC/DIAGRAM AND DIMENSION PICTURES

Three Phase Autotransformer with a capacity of 112.5kVA, transforming 440Y Volts to 120Y Volts