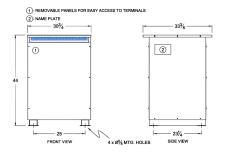

#### SCHEMATIC/DIAGRAM AND DIMENSION PICTURES

Three Phase Isolation Transformer with a capacity of 150kVA, transforming 575 Volts to 416Y/240 Volts

**OFFICIAL QUOTE** 