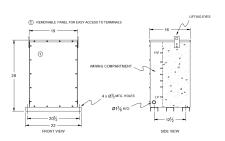

# **OFFICIAL QUOTE**

## SC50J-K/EP





# SC50J-K/EP

\$10,983.00 CAD

SKU: 68d5b0f75821

**Categories:** Encapsulated Isolation Transformer

## **SCHEMATIC/DIAGRAM AND DIMENSION PICTURES**





## **PRODUCT SPECIFICATIONS**

| Weight | 750 lbs   |
|--------|-----------|
| Phases | 1         |
| kVA    | <u>50</u> |



# **OFFICIAL QUOTE**

## SC50J-K/EP



| Connection             | 1Ph-2coil-5t-SD    |
|------------------------|--------------------|
| Primary Voltage        | 600                |
| Primary Max Current    | 83.3A              |
| Primary Markings       | <u>H1-H2</u>       |
| Primary Terminals      | #2/0-6 AWG         |
| Secondary Voltage      | 120/240            |
| Secondary Max Current  | 416.7A             |
| Secondary Markings     | <u>X1-X3-X2-X4</u> |
| Secondary Terminals    | 600MCM-2           |
| Primary Taps           | +/- 2 x 2.5%       |
| Conductor Material     | <u>Copper</u>      |
| Insuation Class        | 200                |
| BIL (