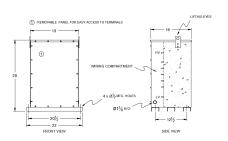

# **OFFICIAL QUOTE**

## SC50J-K/EP





# SC50J-K/EP

\$10,983.00 CAD

**SKU**: 68d5b0f75821

**Categories:** Encapsulated Isolation Transformer

## **SCHEMATIC/DIAGRAM AND DIMENSION PICTURES**





## **PRODUCT SPECIFICATIONS**

| Weight | 750 lbs   |
|--------|-----------|
| Phases | 1         |
| kVA    | <u>50</u> |



# **OFFICIAL QUOTE**

## SC50J-K/EP



| Connection             | 1Ph-2coil-5t-SD     |
|------------------------|---------------------|
| Primary Voltage        | 600                 |
| Primary Max Current    | 83.3A               |
| Primary Markings       | <u>H1-H2</u>        |
| Primary Terminals      | #2/0-6 AWG          |
| Secondary Voltage      | 120/240             |
| Secondary Max Current  | 416.7A              |
| Secondary Markings     | <u>X1-X3-X2-X4</u>  |
| Secondary Terminals    | 600MCM-2            |
| Primary Taps           | <u>+/- 2 x 2.5%</u> |
| Conductor Material     | <u>Copper</u>       |
| Insuation Class        | 200