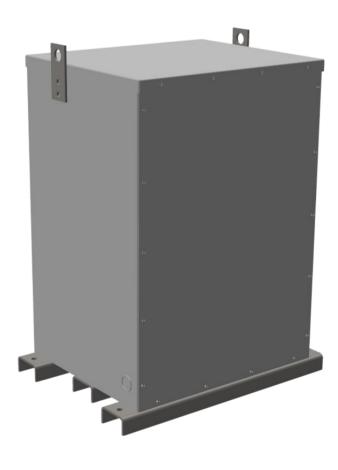

## **PRODUCT SPECIFICATIONS**

| Weight | 750 lbs   |
|--------|-----------|
| Phases | 1         |
| kVA    | <u>50</u> |

## SC50J-K/EP

| Connection             | 1Ph-2coil-5t-SD     |
|------------------------|---------------------|
| Primary Voltage        | 600                 |
| Primary Max Current    | 83.3A               |
| Primary Markings       | <u>H1-H2</u>        |
| Primary Terminals      | #2/0-6 AWG          |
| Secondary Voltage      | 120/240             |
| Secondary Max Current  | 416.7A              |
| Secondary Markings     | <u>X1-X3-X2-X4</u>  |
| Secondary Terminals    | 600MCM-2            |
| Primary Taps           | <u>+/- 2 x 2.5%</u> |
| Conductor Material     | <u>Copper</u>       |
| Insuation Class        | 200                 |
| BIL (Insulation) Level | <u>10kV</u>         |
| Efficiency             | N/A                 |
| Impedance              | <u>1.5 - 3.5%</u>   |
| Sound (db)             | <u>50</u>           |
| Enclosure Type         | NEMA 3R Indoor      |
| Enclosure              | <u>E3R-1PEP-7</u>   |