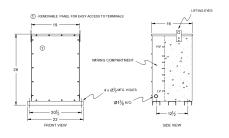

# **OFFICIAL QUOTE**

## SC50J-K/EP





# SC50J-K/EP

\$8,088.65 USD

SKU: 68d5b0f75821

**Categories:** Encapsulated Isolation Transformer

## **SCHEMATIC/DIAGRAM AND DIMENSION PICTURES**





## **PRODUCT SPECIFICATIONS**

| Weight | 750 lbs   |
|--------|-----------|
| Phases | 1         |
| kVA    | <u>50</u> |



# **OFFICIAL QUOTE**

## SC50J-K/EP



| Connection             | 1Ph-2coil-5t-SD     |
|------------------------|---------------------|
| Primary Voltage        | 600                 |
| Primary Max Current    | 83.3A               |
| Primary Markings       | <u>H1-H2</u>        |
| Primary Terminals      | #2/0-6 AWG          |
| Secondary Voltage      | 120/240             |
| Secondary Max Current  | 416.7A              |
| Secondary Markings     | <u>X1-X3-X2-X4</u>  |
| Secondary Terminals    | 600MCM-2            |
| Primary Taps           | <u>+/- 2 x 2.5%</u> |
| Conductor Material     | <u>Copper</u>       |
| Insuation Class        | 200