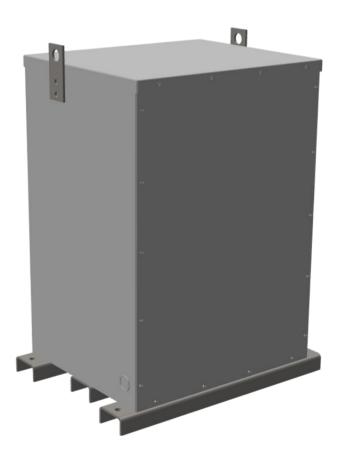

## **PRODUCT SPECIFICATIONS**

| Weight | 750 lbs   |
|--------|-----------|
| Phases | 1         |
| kVA    | <u>50</u> |

## SC50J-K/EP

| Connection             | 1Ph-2coil-5t-SD     |
|------------------------|---------------------|
| Primary Voltage        | 600                 |
| Primary Max Current    | 83.3A               |
| Primary Markings       | <u>H1-H2</u>        |
| Primary Terminals      | #2/0-6 AWG          |
| Secondary Voltage      | 120/240             |
| Secondary Max Current  | 416.7A              |
| Secondary Markings     | <u>X1-X3-X2-X4</u>  |
| Secondary Terminals    | 600MCM-2            |
| Primary Taps           | <u>+/- 2 x 2.5%</u> |
| Conductor Material     | <u>Copper</u>       |
| Insuation Class        | 200                 |
| BIL (Insulation) Level | <u>10kV</u>         |
| Efficiency             | N/A                 |
| Impedance              | <u>1.5 - 3.5%</u>   |
| Sound (db)             | <u>50</u>           |
| Enclosure Type         | NEMA 3R Indoor      |
| Enclosure              | <u>E3R-1PEP-7</u>   |