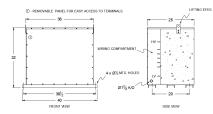

OFFICIAL QUOTE BC112H-N1/EP





## BC112H-N1/EP \$25,247.00 CAD

SKU: e082dda2ee1d Categories: <u>Encapsulated Isolation Transformer</u>

## SCHEMATIC/DIAGRAM AND DIMENSION PICTURES





## **PRODUCT SPECIFICATIONS**

| Weight              | 1365 lbs            |
|---------------------|---------------------|
| Phases              | <u>3</u>            |
| kVA                 | <u>112.5</u>        |
| Connection          | <u>3Ph-DY-5T-SD</u> |
| Primary Voltage     | <u>480</u>          |
| Primary Max Current | <u>135.3A</u>       |
| Primary Markings    | <u>H1-H2-3</u>      |
| Primary Terminals   | <u>300MCM-6</u>     |

The quote is valid 30 days from 19 April 2025. The price does not include: "Special Features", freight and possible taxes. Disclosing this information to the third party or other supplier may lead to the cancellation of this quote. All other requests please email to sales@transformersource.ca. Printed: September-16-2024.





| Secondary Voltage