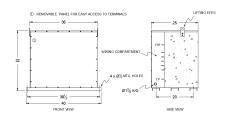

## **OFFICIAL QUOTE**

#### BC112H-N1/EP





# BC112H-N1/EP

\$18,593.66 USD

SKU: e082dda2ee1d

**Categories:** Encapsulated Isolation Transformer

# SCHEMATIC/DIAGRAM AND DIMENSION PICTURES





### **PRODUCT SPECIFICATIONS**

| Weight              | 1365 lbs       |
|---------------------|----------------|
| Phases              | <u>3</u>       |
| kVA                 | 112.5          |
| Connection          | 3Ph-DY-5T-SD   |
| Primary Voltage     | 480            |
| Primary Max Current | <u>135.3A</u>  |
| Primary Markings    | <u>H1-H2-3</u> |
| Primary Terminals   | 300MCM-6       |



# OFFICIAL QUOTE BC112H-N1/EP



| Secondary Voltage          | 400Y/231                                                                             |
|----------------------------|--------------------------------------------------------------------------------------|
| Secondary Markings         | <u>X0-X1-X2-X3</u>                                                                   |
| Sec