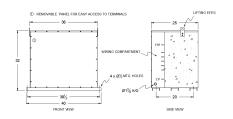

## **OFFICIAL QUOTE**

#### BC112H-N1/EP





# BC112H-N1/EP

\$25,247.00 CAD

SKU: e082dda2ee1d

**Categories:** Encapsulated Isolation Transformer

# SCHEMATIC/DIAGRAM AND DIMENSION PICTURES





### **PRODUCT SPECIFICATIONS**

| Weight              | 1365 lbs            |
|---------------------|---------------------|
| Phases              | <u>3</u>            |
| kVA                 | 112.5               |
| Connection          | <u>3Ph-DY-5T-SD</u> |
| Primary Voltage     | 480                 |
| Primary Max Current | <u>135.3A</u>       |
| Primary Markings    | <u>H1-H2-3</u>      |
| Primary Terminals   | 300MCM-6            |



# OFFICIAL QUOTE BC112H-N1/EP



| Secondary Voltage          | 400Y/231                                                                             |
|----------------------------|--------------------------------------------------------------------------------------|
| Secondary Markings         | <u>X0-X1-X2-X3</u>