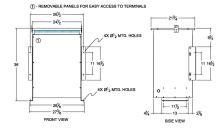

#### SCHEMATIC/DIAGRAM AND DIMENSION PICTURES

Three Phase Isolation Transformer with a capacity of 75kVA, transforming 600 Volts to 460Y/266 Volts

**OFFICIAL QUOTE** 