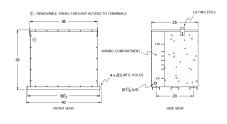

#### **SCHEMATIC/DIAGRAM AND DIMENSION PICTURES**

Three Phase Encapsulated Autotransformer with a capacity of 150kVA, transforming 480Y Volts to 208Y Volts