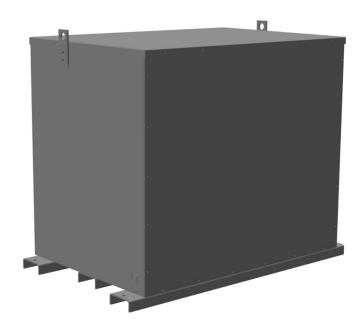

## 150KVA 480 VOLTS TO 208 VOLTS THREE PHASE ENCAPSULATED AUTOTRANSFORMER

\$14,858.00 CAD

Three Phase Encapsulated Autotransformer with a capacity of 150kVA, transforming 480Y Volts to 208Y Volts

SKU: RC150H-B/EP

#### **SCHEMATIC/DIAGRAM AND DIMENSION PICTURES**

Three Phase Encapsulated Autotransformer with a capacity of 150kVA, transforming 480Y Volts to 208Y Volts