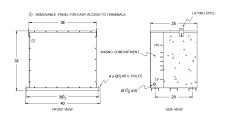

#### **SCHEMATIC/DIAGRAM AND DIMENSION PICTURES**

Three Phase Encapsulated Isolation Transformer with a capacity of 112.5kVA, transforming 600 Volts to 208Y/120 Volts

## **PRODUCT SPECIFICATIONS**

| PRODUCT SPECIFICATIONS     |                                                                                      |
|----------------------------|--------------------------------------------------------------------------------------|
| Weight                     | 1365 lbs                                                                             |
| Phases                     | 3                                                                                    |
| kVA                        | 112.5                                                                                |
| Connection                 | 3Ph-DY-5T-SD                                                                         |
| Primary Voltage            | 600                                                                                  |
| Primary Max Current        | 108.3A                                                                               |
| Primary Markings           | H1-H2-3                                                                              |
| Primary Terminals          | #2/0-6 AWG                                                                           |
| Secondary Voltage          | <u>208Y/120</u>                                                                      |
| Secondary Max Current      | 312.3A                                                                               |
| Secondary Markings         | <u>X0-X1-X2-X3</u>                                                                   |
| Secondary Terminals        | <u>Pads</u>                                                                          |
| Primary Taps               | +/- 2 x 2.5%                                                                         |
| Conductor Material         | Copper                                                                               |
| BIL (Insulation) Level     | 10kV                                                                                 |
| Efficiency (@35% Load) %   | N/A                                                                                  |
| Impedance Range            | 1.5 - 3.5%                                                                           |
| Sound (db)                 | <u>50</u>                                                                            |
| Enclosure Type             | NEMA 3R Indoor                                                                       |
| Enclosure Size             | <u>E3R-3PEP-8</u>                                                                    |
| Finish/Colour              | Polyester Powder Coat - ANSI/ASA 61 Grey                                             |
| Standards & Certifications | CSA Certified File No. LR34493, UL Listed File No. E108255, ISO 9001:2015 Registered |
| Country/Manufacturer       | Canada/RPM                                                                           |