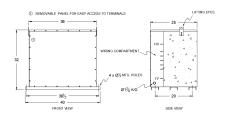

#### **SCHEMATIC/DIAGRAM AND DIMENSION PICTURES**

Three Phase Encapsulated Isolation Transformer with a capacity of 112.5kVA, transforming 600 Volts to 208Y/120 Volts