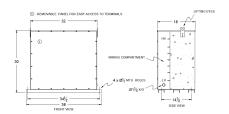

#### **SCHEMATIC/DIAGRAM AND DIMENSION PICTURES**

Three Phase Encapsulated Isolation Transformer with a capacity of 75kVA, transforming 600 Volts to 400Y/231 Volts