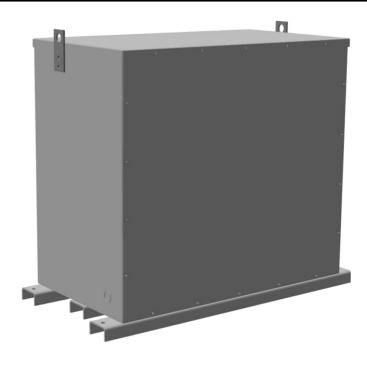

# 75KVA 600 VOLTS TO 400Y/231 VOLTS THREE PHASE ENCAPSULATED ISOLATION TRANSFORMER

\$15,527.00 CAD

Three Phase Encapsulated Isolation Transformer with a capacity of 75kVA, transforming 600 Volts to 400Y/231 Volts

#### **SCHEMATIC/DIAGRAM AND DIMENSION PICTURES**

Three Phase Encapsulated Isolation Transformer with a capacity of 75kVA, transforming 600 Volts to 400Y/231 Volts