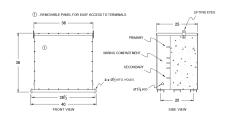

#### **SCHEMATIC/DIAGRAM AND DIMENSION PICTURES**

Three Phase Encapsulated Isolation Transformer with a capacity of 150kVA, transforming 480 Volts to 240Y/139 Volts

#### PRODUCT SPECIFICATIONS

| PRODUCT SPECIFICATIONS     |                                                                                      |
|----------------------------|--------------------------------------------------------------------------------------|
| Weight                     | 2020 lbs                                                                             |
| Phases                     | <u>3</u>                                                                             |
| kVA                        | 150                                                                                  |
| Connection                 | 3Ph-DY-5T-SD                                                                         |
| Primary Voltage            | 480                                                                                  |
| Primary Max Current        | 180.4A                                                                               |
| Primary Markings           | H1-H2-3                                                                              |
| Primary Terminals          | 300MCM-6                                                                             |
| Secondary Voltage          | 240Y/139                                                                             |
| Secondary Max Current      | 360.8A                                                                               |
| Secondary Markings         | <u>X0-X1-X2-X3</u>                                                                   |
| Secondary Terminals        | <u>Pads</u>                                                                          |
| Primary Taps               | +/- 2 x 2.5%                                                                         |
| Conductor Material         | Copper                                                                               |
| BIL (Insulation) Level     | 10kV                                                                                 |
| Efficiency (@35% Load) %   | N/A                                                                                  |
| Impedance Range            | 1.5 - 3.5%                                                                           |
| Sound (db)                 | <u>50</u>                                                                            |
| Enclosure Type             | NEMA 3R Indoor                                                                       |
| Enclosure Size             | E3R-3PEP-9                                                                           |
| Finish/Colour              | Polyester Powder Coat - ANSI/ASA 61 Grey                                             |
| Standards & Certifications | CSA Certified File No. LR34493, UL Listed File No. E108255, ISO 9001:2015 Registered |
| Country/Manufacturer       | Canada/RPM                                                                           |