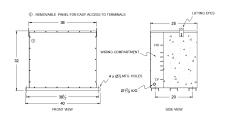

#### **SCHEMATIC/DIAGRAM AND DIMENSION PICTURES**

Three Phase Encapsulated Isolation Transformer with a capacity of 112.5kVA, transforming 480 Volts to 380Y/220 Volts