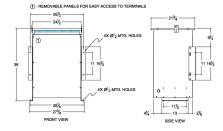

#### SCHEMATIC/DIAGRAM AND DIMENSION PICTURES

Three Phase Isolation Transformer with a capacity of 75kVA, transforming 110 Volts to 240Y/139 Volts

**OFFICIAL QUOTE** 