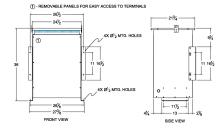

#### SCHEMATIC/DIAGRAM AND DIMENSION PICTURES

Three Phase Isolation Transformer with a capacity of 75kVA, transforming 115 Volts to 240Y/139 Volts

**OFFICIAL QUOTE** 