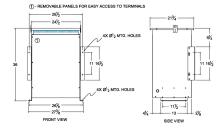

#### SCHEMATIC/DIAGRAM AND DIMENSION PICTURES

Three Phase Isolation Transformer with a capacity of 75kVA, transforming 115 Volts to 460Y/266 Volts

**OFFICIAL QUOTE** 