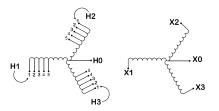

#### SCHEMATIC/DIAGRAM AND DIMENSION PICTURES

## BC75Q-M/Z3

| Primary Max Current        | 72.2A                                                                                |
|----------------------------|--------------------------------------------------------------------------------------|
| Primary Markings           | H0-H1-H2-H3                                                                          |
| Primary Terminals          | #2/0-6 AWG                                                                           |
| Secondary Voltage          | <u>208Y/120</u>                                                                      |
| Secondary Max Current      | 208.2A                                                                               |
| Secondary Markings         | <u>X0-X1-X2-X3</u>                                                                   |
| Secondary Terminals        | 600MCM-2                                                                             |
| Primary Taps               | <u>+/- 2 x 2.5%</u>                                                                  |
| Conductor Material         | <u>Copper</u>                                                                        |
| Insuation Class            | 220°C                                                                                |
| BIL (Insulation) Level     | <u>10kV</u>                                                                          |
| Impedance                  | 4.0 - 6.0%                                                                           |
| Sound (db)                 | <u>50</u>                                                                            |
| Enclosure Type             | NEMA 3R Indoor                                                                       |
| Enclosure                  | <u>E3R-7</u>                                                                         |
| Finish                     | Polyster Powder Coat – ANSI/ASA 61 Grey                                              |
| Standards & Certifications | CSA Certified File No. LR34493, UL Listed File No. E108255, ISO 9001:2015 Registered |
| Efficiency                 | 98.74%                                                                               |