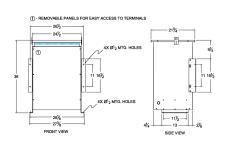

#### SCHEMATIC/DIAGRAM AND DIMENSION PICTURES

### **PRODUCT SPECIFICATIONS**

| Weight          | 670 lbs             |
|-----------------|---------------------|
| Phases          | 3                   |
| kVA             | <u>75</u>           |
| Connection      | <u>3Ph-YY-5T-SD</u> |
| Primary Voltage | 600Y/347            |

## BC75Q-M/Z3

| Primary Max Current        | 72.2A                                                                                |
|----------------------------|--------------------------------------------------------------------------------------|
| Primary Markings           | H0-H1-H2-H3                                                                          |
| Primary Terminals          | #2/0-6 AWG                                                                           |
| Secondary Voltage          | <u>208Y/120</u>                                                                      |
| Secondary Max Current      | 208.2A                                                                               |
| Secondary Markings         | <u>X0-X1-X2-X3</u>                                                                   |
| Secondary Terminals        | 600MCM-2                                                                             |
| Primary Taps               | <u>+/- 2 x 2.5%</u>                                                                  |
| Conductor Material         | <u>Copper</u>                                                                        |
| Insuation Class            | 220°C                                                                                |
| BIL (Insulation) Level     | <u>10kV</u>                                                                          |
| Impedance                  | 4.0 - 6.0%                                                                           |
| Sound (db)                 | <u>50</u>                                                                            |
| Enclosure Type             | NEMA 3R Indoor                                                                       |
| Enclosure                  | <u>E3R-7</u>                                                                         |
| Finish                     | Polyster Powder Coat – ANSI/ASA 61 Grey                                              |
| Standards & Certifications | CSA Certified File No. LR34493, UL Listed File No. E108255, ISO 9001:2015 Registered |
| Efficiency                 | 98.74%                                                                               |