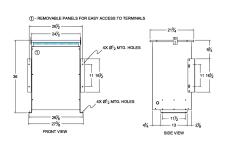

#### SCHEMATIC/DIAGRAM AND DIMENSION PICTURES

### **PRODUCT SPECIFICATIONS**

| Weight          | 670 lbs             |
|-----------------|---------------------|
| Phases          | 3                   |
| kVA             | <u>75</u>           |
| Connection      | <u>3Ph-YY-5T-SD</u> |
| Primary Voltage | 600Y/347            |

# BC75Q-M/Z3

| Primary Max Current        | 72.2A                                                                                |
|----------------------------|--------------------------------------------------------------------------------------|
| Primary Markings           | H0-H1-H2-H3                                                                          |
| Primary Terminals          | #2/0-6 AWG                                                                           |
| Secondary Voltage          | <u>208Y/120</u>                                                                      |
| Secondary Max Current      | 208.2A                                                                               |
| Secondary Markings         | <u>X0-X1-X2-X3</u>                                                                   |
| Secondary Terminals        | 600MCM-2                                                                             |
| Primary Taps               | <u>+/- 2 x 2.5%</u>                                                                  |
| Conductor Material         | <u>Copper</u>                                                                        |
| Insuation Class            | 220°C                                                                                |
| BIL (Insulation) Level     | <u>10kV</u>                                                                          |
| Impedance                  | 4.0 - 6.0%                                                                           |
| Sound (db)                 | <u>50</u>                                                                            |
| Enclosure Type             | NEMA 3R Indoor                                                                       |
| Enclosure                  | <u>E3R-7</u>                                                                         |
| Finish                     | Polyster Powder Coat – ANSI/ASA 61 Grey                                              |
| Standards & Certifications | CSA Certified File No. LR34493, UL Listed File No. E108255, ISO 9001:2015 Registered |
| Efficiency                 | 98.74%                                                                               |