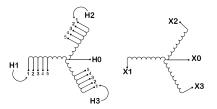

#### SCHEMATIC/DIAGRAM AND DIMENSION PICTURES

# BC75Q-M/Z3

| Primary Max Current        | 72.2A                                                                                |
|----------------------------|--------------------------------------------------------------------------------------|
| Primary Markings           | H0-H1-H2-H3                                                                          |
| Primary Terminals          | #2/0-6 AWG                                                                           |
| Secondary Voltage          | <u>208Y/120</u>                                                                      |
| Secondary Max Current      | 208.2A                                                                               |
| Secondary Markings         | <u>X0-X1-X2-X3</u>                                                                   |
| Secondary Terminals        | 600MCM-2                                                                             |
| Primary Taps               | <u>+/- 2 x 2.5%</u>                                                                  |
| Conductor Material         | <u>Copper</u>                                                                        |
| Insuation Class            | 220°C                                                                                |
| BIL (Insulation) Level     | <u>10kV</u>                                                                          |
| Impedance                  | 4.0 - 6.0%                                                                           |
| Sound (db)                 | <u>50</u>                                                                            |
| Enclosure Type             | NEMA 3R Indoor                                                                       |
| Enclosure                  | <u>E3R-7</u>                                                                         |
| Finish                     | Polyster Powder Coat – ANSI/ASA 61 Grey                                              |
| Standards & Certifications | CSA Certified File No. LR34493, UL Listed File No. E108255, ISO 9001:2015 Registered |
| Efficiency                 | 98.74%                                                                               |