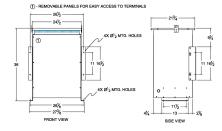

#### SCHEMATIC/DIAGRAM AND DIMENSION PICTURES

Three Phase Isolation Transformer with a capacity of 75kVA, transforming 575 Volts to 460Y/266 Volts

**OFFICIAL QUOTE** 