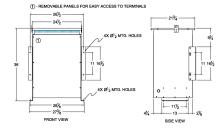

#### SCHEMATIC/DIAGRAM AND DIMENSION PICTURES

Three Phase Isolation Transformer with a capacity of 75kVA, transforming 575 Volts to 460Y/266 Volts

**OFFICIAL QUOTE** 