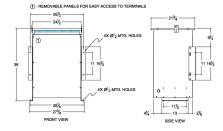

#### SCHEMATIC/DIAGRAM AND DIMENSION PICTURES

Three Phase Isolation Transformer with a capacity of 75kVA, transforming 575 Volts to 460Y/266 Volts

**OFFICIAL QUOTE** 