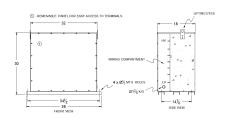

## **OFFICIAL QUOTE**

#### RA300J-H/EP





# RA300J-H/EP

\$8,202.07 USD

SKU: c37ece469b17

**Categories:** Encapsulated Autotransformer

#### **SCHEMATIC/DIAGRAM AND DIMENSION PICTURES**





# **PRODUCT SPECIFICATIONS**

| Weight          | 1160 lbs  |
|-----------------|-----------|
| Phases          | 3         |
| kVA             | 300       |
| Connection      | 3PhA-NT-1 |
| Primary Voltage | 600       |



## **OFFICIAL QUOTE**

#### RA300J-H/EP



| Primary Max Current        | 288.7A                                                                               |
|----------------------------|--------------------------------------------------------------------------------------|
| Primary Markings           | <u>H1-H2-H3</u>                                                                      |
| Primary Terminals          | <u>Pads</u>                                                                          |
| Secondary Voltage          | 480