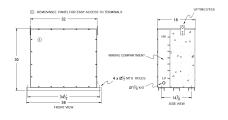

### **SCHEMATIC/DIAGRAM AND DIMENSION PICTURES**

# **PRODUCT SPECIFICATIONS**

| Weight          | 1160 lbs         |
|-----------------|------------------|
| Phases          | 3                |
| kVA             | 300              |
| Connection      | <u>3PhA-NT-1</u> |
| Primary Voltage | 600              |

### RA300J-H/EP

| Primary Max Current        | <u>288.7A</u>                                                                        |
|----------------------------|--------------------------------------------------------------------------------------|
| Primary Markings           | <u>H1-H2-H3</u>                                                                      |
| Primary Terminals          | <u>Pads</u>                                                                          |
| Secondary Voltage          | 480                                                                                  |
| Secondary Max Current      | <u>360.8A</u>                                                                        |
| Secondary Markings         | <u>X1-X2-X3</u>                                                                      |
| Secondary Terminals        | <u>Pads</u>                                                                          |
| Primary Taps               | N/A                                                                                  |
| Conductor Material         | <u>Aluminum</u>                                                                      |
| Insuation Class            | 200°C                                                                                |
| BIL (Insulation) Level     | <u>10kV</u>                                                                          |
| Impedance                  | <u>0.5 – 1.5%</u>                                                                    |
| Sound (db)                 | 50                                                                                   |
| Enclosure Type             | NEMA 3R Indoor                                                                       |
| Enclosure                  | <u>E3R-3PEP-7</u>                                                                    |
| Finish                     | Polyster Powder Coat – ANSI/ASA 61 Grey                                              |
| Standards & Certifications | CSA Certified File No. LR34493, UL Listed File No. E108255, ISO 9001:2015 Registered |