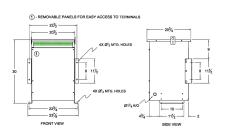

#### **SCHEMATIC/DIAGRAM AND DIMENSION PICTURES**

Three Phase Isolation Transformer with a capacity of 45kVA, transforming 575 Volts to 416Y/240 Volts