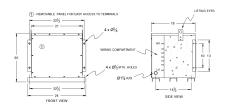

# **OFFICIAL QUOTE**

#### BA30J-N1/EP





# BA30J-N1/EP

\$6,640.00 CAD

**SKU:** 7803c30757e8

**Categories:** Encapsulated Isolation Transformer

# **SCHEMATIC/DIAGRAM AND DIMENSION PICTURES**





### **PRODUCT SPECIFICATIONS**

| Weight              | 520 lbs             |
|---------------------|---------------------|
| Phases              | 3                   |
| kVA                 | 30                  |
| Connection          | <u>3Ph-DY-5T-SD</u> |
| Primary Voltage     | 600                 |
| Primary Max Current | 28.9A               |
| Primary Markings    | <u>H1-H2-3</u>      |
| Primary Terminals   | #2-14 AWG           |



# **OFFICIAL QUOTE**

#### BA30J-N1/EP



| Secondary Voltage          | <u>400Y/231</u>                                                                      |
|----------------------------|--------------------------------------------------------------------------------------|
| Secondary Markings         | <u>X0-X1-X2-X3</u>