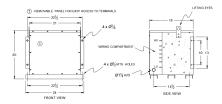

## BA30J-N1/EP \$6,640.00 CAD

SKU: 7803c30757e8 Categories: <u>Encapsulated Isolation Transformer</u>

## SCHEMATIC/DIAGRAM AND DIMENSION PICTURES





## **PRODUCT SPECIFICATIONS**

| Weight              | 520 lbs             |
|---------------------|---------------------|
| Phases              | <u>3</u>            |
| kVA                 | <u>30</u>           |
| Connection          | <u>3Ph-DY-5T-SD</u> |
| Primary Voltage     | <u>600</u>          |
| Primary Max Current | <u>28.9A</u>        |
| Primary Markings    | <u>H1-H2-3</u>      |
| Primary Terminals   | <u>#2-14 AWG</u>    |



## BA30J-N1/EP



| Secondary Voltage          | <u>400Y/231</u>                                                                         |
|----------------------------|-----------------------------------------------------------------------------------------|
| Secondary Markings         | <u>X0-X1-X2-X3</u>