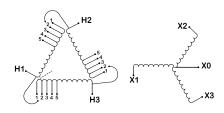

## SCHEMATIC/DIAGRAM AND DIMENSION PICTURES

## **PRODUCT SPECIFICATIONS**

| Weight              | 520 lbs             |
|---------------------|---------------------|
| Phases              | <u>3</u>            |
| kVA                 | <u>30</u>           |
| Connection          | <u>3Ph-DY-5T-SD</u> |
| Primary Voltage     | <u>600</u>          |
| Primary Max Current | <u>28.9A</u>        |
| Primary Markings    | <u>H1-H2-3</u>      |
| Primary Terminals   | <u>#2-14 AWG</u>    |

## BA30J-N1/EP

| Secondary Voltage          | <u>400Y/231</u>                                                                         |
|----------------------------|-----------------------------------------------------------------------------------------|
| Secondary Markings         | <u>X0-X1-X2-X3</u>                                                                      |
| Secondary Terminals        | <u>#2-14 AWG</u>                                                                        |
| Primary Taps               | <u>+/- 2 x 2.5%</u>                                                                     |
| Conductor Material         | Aluminum                                                                                |
| Temperatue Rise            | <u>130°C</u>                                                                            |
| Insuation Class            | <u>200°C</u>                                                                            |
| BIL (Insulation) Level     | <u>10kV</u>                                                                             |
| Efficiency                 | N/A                                                                                     |
| Impedance                  | <u>1.5 – 3.5%</u>                                                                       |
| Sound (db)                 | <u>45</u>                                                                               |
| Enclosure Type             | NEMA 3R Indoor                                                                          |
| Enclosure                  | E3R-3PEP-5                                                                              |
| Finish                     | Polyster Powder Coat – ANSI/ASA 61 Grey                                                 |
| Standards & Certifications | CSA Certified File No. LR34493, UL Listed File No. E108255, ISO 9001:2015<br>Registered |